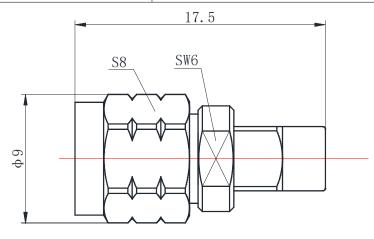

#### ADAPTOR DATASHEET

#### 1.85MM(MALE)-GPPO(MINI-SMP)(MALE)

# Gwave

## 1.85/GPPO-JJ



\*Dimensions are in mm

# Configuration

| 5                      |                     |
|------------------------|---------------------|
| Connector 1 Type       | 1.85mm Male         |
| Connector 1 Impedance  | 50 Ohms             |
| Connector 1 Polarity   | Standard            |
| Connector 2 Type       | GPPO(MINI-SMP) Male |
| Connector 2 Impedance  | 50 Ohms             |
| Connector 2 Polarity   | Standard            |
| Connector Mount Method | None                |
| Adapter Body Style     | Straight            |
|                        |                     |

## **Electrical Specifications**

| Insertion Loss (dB) $\leq 0.08 \sqrt{f(GHz)}$ | Frequency           | DC to 67 GHz                    |
|-----------------------------------------------|---------------------|------